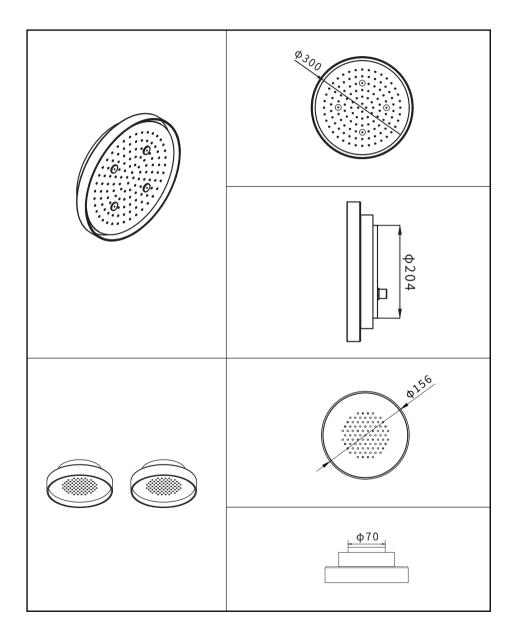

--------------------------------------------------------------------|--|
| key 1             | on/off                                                                    |  |
| key 2             | single colors mode                                                        |  |
| key 3             | color changing mode/modalita bluetooth                                    |  |
| key 4             | color modes choice(backward)/music choice(backward)                       |  |
| key 5             | color modes choice/music choice(backward)                                 |  |
| key 6             | brightness turn up/color changing mode turn up/music volume turn up       |  |
| key 7             | brightness turn down/color changing mode turn down/music volume turn dowm |  |

### 04/DIMENSIONS



### 05/INSTALLATION



### Chart1

Embed pipelines on the ceiling.

Create holes accordingly on the ceiling.

Note:1 function=1 pipeline

2 functions=2 pipelines

3 functions=3 pipelines

••



### Chart2

Screw the back installation rings on the ceiling.



### Chart3

Flush the dirty inside the pipelines.



### Chart4

Connect the pipelines and wire cables accordingly.



### Chart5

Rotate the top shower and blue tooth to the back installation rings until they are locked.



### Chart6

Installation complete.
Note: No remote control for non-LED model.