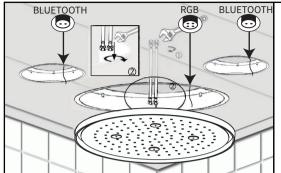

### Chart4

Connect the pipelines and wire cables accordingly.

### Chart5

Rotate the top shower and blue tooth to the back installation rings until they are locked.