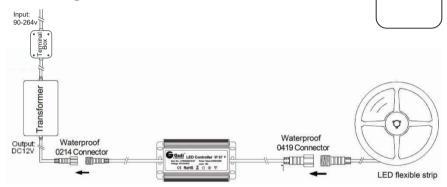

ed of color sequence)                                                                                                |  |
| 4          | Press Key 3 twice to activate bluetooth music modes(key 4 and 5 to choose music;keys 6 and 7 to increase or decrease music volume)                                                                                                               |  |
| 5          | Matching code: - keep pressing key 2 and connect Shower Panel to power net. Lingt will blink 3 times if matching is successful keep pressing key 2 again and connect Shower Panel to power net.Lingt will blink 3 times if matching is released. |  |

### 06/REMOTE CONTROL USE GUIDE

Working voltage: DC12V/24V

Control current: 18A
Total power: 216W
Receiving range: 20M

Connecting mathod: common anode



1

3

#### **CONNECTION FORM**

| Functions of Keys |                                                                           |  |
|-------------------|---------------------------------------------------------------------------|--|
| key 1             | on/off                                                                    |  |
| key 2             | single colors mode                                                        |  |
| key 3             | color changing mode/modalita bluetooth                                    |  |
| key 4             | color modes choice(backward)/music choice(backward)                       |  |
| key 5             | color modes choice/music choice(backward)                                 |  |
| key 6             | brightness turn up/color changing mod