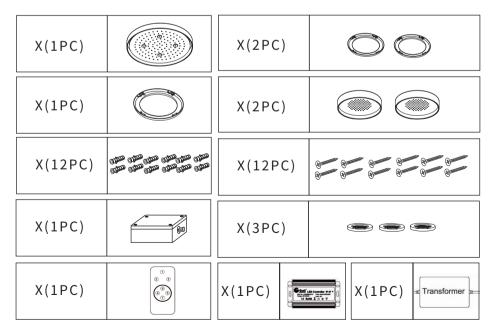

## $03/{\sf SPARE\ PART\ LIST(Blue\ tooth\ \&\ LED\ model)}$

| How to use |                                                                                                                                                                                                                                                  |  |
|------------|--------------------------------------------------------------------------------------------------------------------------------------------------------------------------------------------------------------------------------------------------|--|
| 1          | Press Key 1 to turn on/off                                                                                                                                                                                                                       |  |
| 2          | Press Key 2 to enter sigle color changing mode(key 4 and 5 to choose the color;keys 6 and 7 to regulate color intensity)                                                                                                                         |  |
| 3          | Press Key 3 once to activate color changing mode(key 4 and 5 to choose the sequence;keys 6 and 7 to increase or decrease speed of color sequence)                                                                                                |  |
| 4          | Press Key 3 twice to activate bluetooth music modes(key 4 and 5 to choose music;keys 6 and 7 to increase or decrease music volume)                                                                                                               |  |
| 5          | Matching code: - keep pressing key 2 and connect Shower Panel to power net. Lingt will blink 3 times if matching is successful keep pressing key 2 again and connect Shower Panel to power net.Lingt will blink 3 times if matching is released. |  |