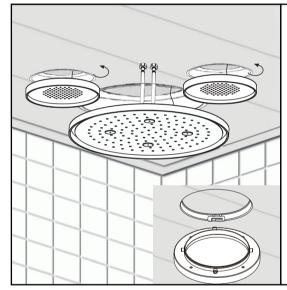

### Chart5

Rotate the top shower and blue tooth to the back installation rings until they are locked.