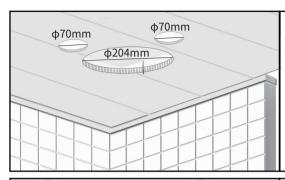

### 05/INSTALLATION

### Chart1

Embed pipelines on the ceiling.

Create holes accordingly on the ceiling.

Note:1 function=1 pipeline

2 functions=2 pipelines

3 functions=3 pipelines

••