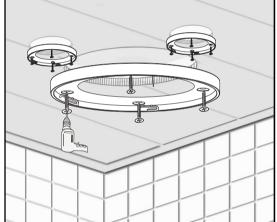

### 05/INSTALLATION

### Chart2

Screw the back installation rings on the ceiling.

### Chart4

Connect the pipelines and wire cables accordingly.

### Chart5

Rotate the top shower and blue tooth to the back installation rings until they are locked.