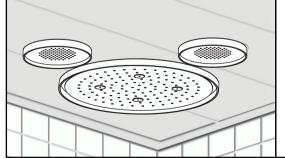

| color modes choice/music choice(backward)                                 |  |
| key 6             | brightness turn up/color changing mode turn up/music volume turn up       |  |
| key 7             | brightness turn down/color changing mode turn down/music volume turn dowm |  |

### 04/DIMENSIONS



### 05/INSTALLATION



### Chart1

Embed pipelines on the ceiling.

Create holes accordingly on the ceiling.

Note:1 function=1 pipeline

2 functions=2 pipelines

3 functions=3 pipelines

••



### Chart2

Screw the back installation rings on the ceiling.



### Chart3

Flush the dirty inside the pipelines.



### Chart4

Connect the pipelines and wire cables accordingly.



### Chart5

Rotate the top shower and blue tooth to the back installation rings until they are locked.



### Chart6

Installation complete.
Note: No remote control for non-LED model.