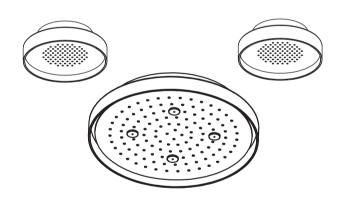

colors                                                  |
| 3 | Gradual change of Red,Green,Blue colors                                         |
| 4 | Jump change of seven colors (Red,Green,Blue,White,Yellow, Light Blue,Purple)    |
| 5 | Jump change of Red,Green,Blue colors                                            |
| 6 | Gradual change of Red colors+jump change                                        |
| 7 | Gradual change of Green colors+jump change                                      |
| 8 | Gradual change of Blue colors+jump change                                       |

#### **A** ATTENTION

Remote Control working voltage is DC12V and fit can not work with AC voltage.

Remote Control works with nr.3batteries AAA(batteries of 12V 23A)

**IP67 ♥ ♥ ( E X RoHS** 

# PRODUCT MANUAL



### 01/PRODUCT



## 02/TOOLS NOT INCLUDED









## $03/{\sf SPARE\ PART\ LIST(Blue\ tooth\ \&\ LED\ model)}$



| How to use |                                                                                                                                                                                                                                                  |  |
|------------|--------------------------------------------------------------------------------------------------------------------------------------------------------------------------------------------------------------------------------------------------|--|
| 1          | Press Key 1 to turn on/off